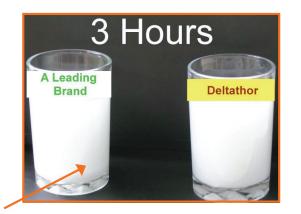

Note how in this photo you can see the residue settling out in a leading product whilst Deltathor remains fully suspended. This settling out is actually the deltamethrin active. So the high suspendability of Deltathor works for you by helping you make sure the active stays in suspension - so when you spray you always get optimal results. (Always agitate your sprayer before use.)

## **SAFETY (continued)**

Ensystex then uses a sophisticated suspension system to suspend the particles in the water-based formulation and protect it from degradation and microbial / fungal attack. This is demonstrated in the photo on the previous page. This ensures that the deltamethrin in Deltathor remains suspended in your spray tank so whenever you spray you are placing the optimal amount of deltamethrin onto your treated surface. (Of course you should always agitate your spray mix prior to commencing a treatment program.) Since Deltathor is water-based and contains only the purest ingredients, you can be sure it will not cause staining, unless water alone would cause an issue.